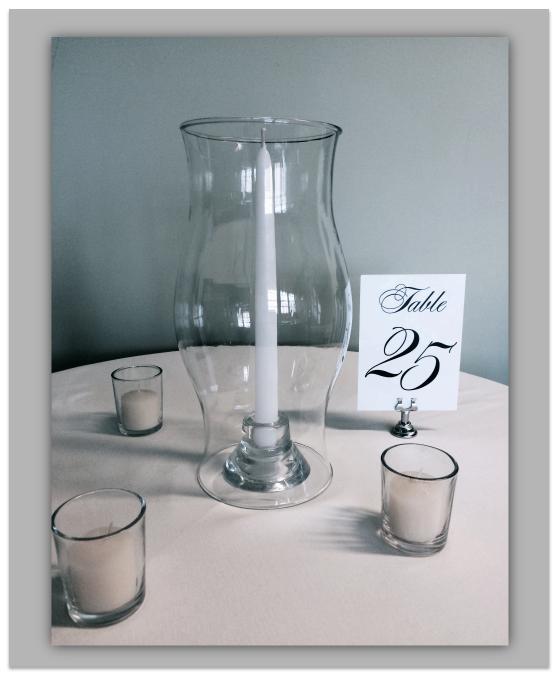

## CENTERPIECE

Available for your use are our Waterview Centerpieces: 12 inch tall Hurricane Lanterns that are 6 inches in diameter around the base. The Hurricane is open at both ends, has a white taper candle and is placed along with 3 white votive candles at each table.