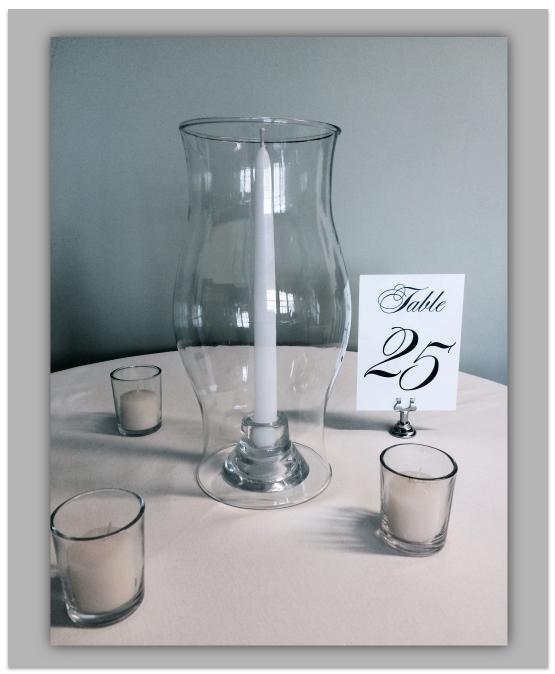

## CENTERPIECE

Available for your use are our Riverview Centerpieces: 12 inch tall Hurricane Lanterns that are 6 inches in diameter around the base. The Hurricane is open at both ends, has a white taper candle and is placed along with 3 white votive candles at each table.

## **CUSTOMIZATION IDEAS**

You may use the Centerpiece, or just the votive candles for your tablescape. You can also have your florist design a floral wreath to go around the base of the Hurricane. You may opt to bring in your own pillar candle -- simply ensure that it is not more than 3 inches wide and at least 7 inches tall AND supply a base such as a mirror or charger to go under the candle.